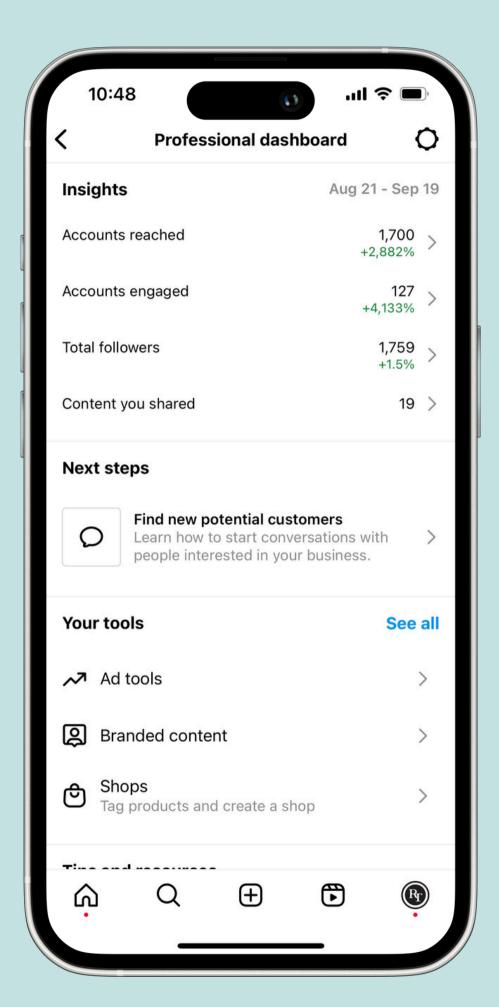

#### THE FARM AT ROCKY TOP

+ 2882

**Accounts Reached** 

+ 4133

Accounts Engaged