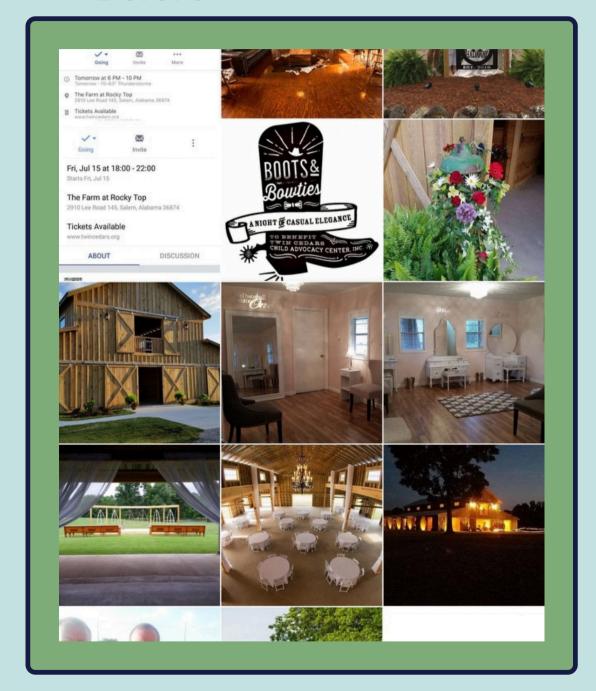

# THE FARM AT ROCKY TOP

The Farm at Rocky Top, located in Alabama, is a versatile event venue that hosts a variety of events throughout the year. We manage their social media, marketing, and overall brand awareness, ensuring their events are well-promoted and successful.

Before