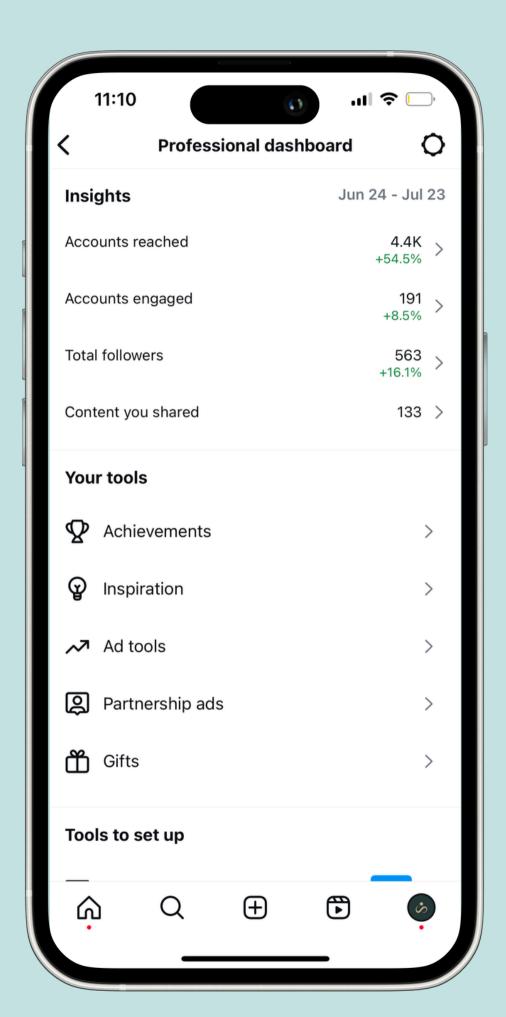

#### **YOGALETE**

+ 54.5

**Accounts Reached** 

+ 8.5

**Accounts Engaged** 

+ 16.1

**Total Followers** 